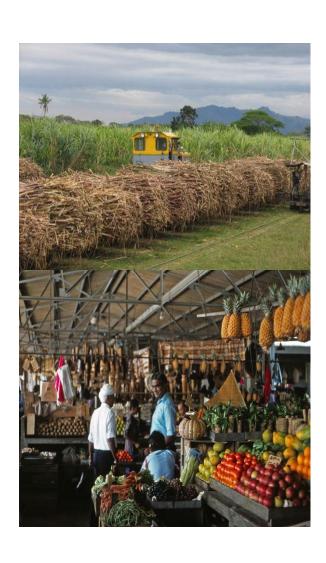

# **Opportunities in the Agriculture Sector**

- Up to 498,000 hectares of land suitable for agriculture.
- Very low entry cost in agriculture business.
- Landholders willing to engage investors and/or develop partnership arrangements.
- Tax exemption and incentives offered for new commercial farming and agro-processing
- => Rice, potatoes, carrots, capsicum, tomatoes, fruits
- =>Dairy, Dry Stock (sheep, goat and cattle)