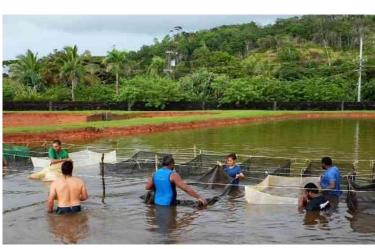

# **Opportunities in the Fisheries Sector**

- Large Exclusive Economic Zone, which covers 1.29 million square km of sea.
- Offshore (tuna and pelagic fish)
- Coastal fishing
- Aquaculture (Prawn, crab, fish and seaweed)