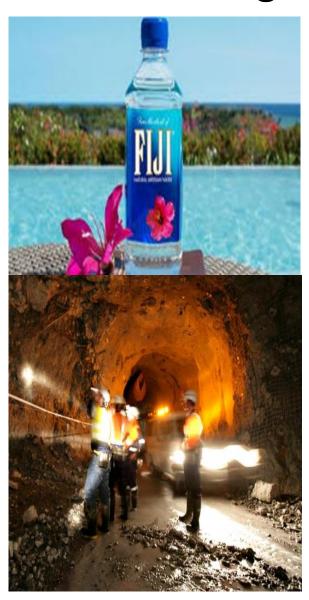

## **Mining & Groundwater Sector**

 Fiji is a consistent exporter of minerals, primarily gold for over 85 years now.

 The value of mineral water and gold exports rising over the years.

Abundant water resources