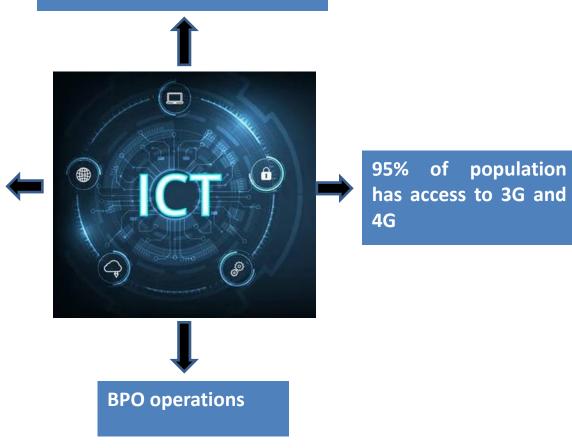

## **Opportunities in the ICT Sector**

The Southern Cross cable provides fast, direct and secure high capacity services

Opportunities in mobile applications and value adding service providers.