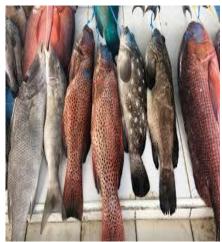

# **Opportunities in the Fisheries Sector**

- Large Exclusive Economic Zone, which covers 1.29 million square km of sea.
- Offshore (tuna and pelagic fish)
- Coastal fishing
- Aquaculture (Prawn, crab, fish and seaweed)