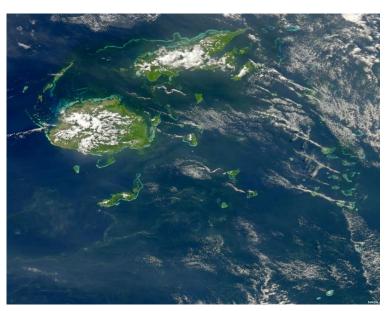

# **Opportunities in the Fisheries Sector**

- Large Exclusive Economic Zone, which covers 1.29 million square km of sea.
- Offshore (tuna and pelagic fish)
- Coastal fishing
- Aquaculture (Prawn, crab, fish and seaweed)