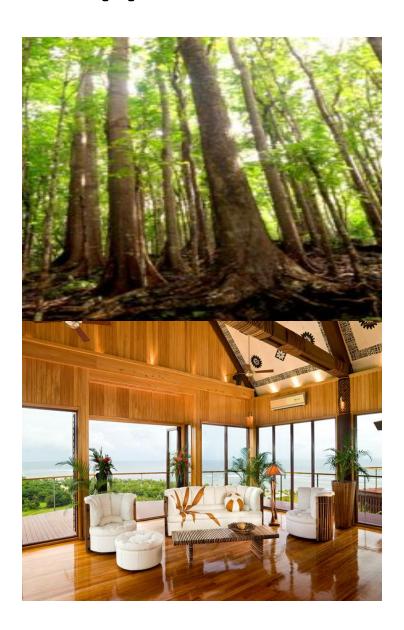

# **Opportunities in the Forestry Sector**

- Mahogany plantations in Fiji are a unique resource with standing forests over 40 years old.
- Attractive Exports; higher value thru value addition.
- Great opportunities for Sandalwood, Teak and Pine.