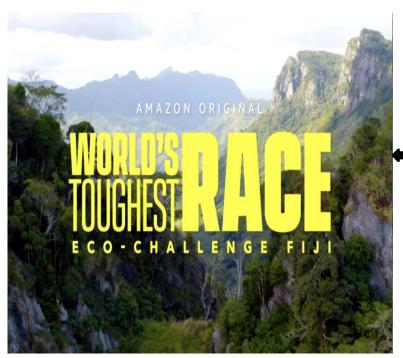

## Recent TV Shows shot in Fiji

Team Khukuri Warriors — Meet The Indian Squad Participating In World's Toughest Race: Eco-Challenge Fiji

The Malik Sisters are challenging the stereotypes one more time.